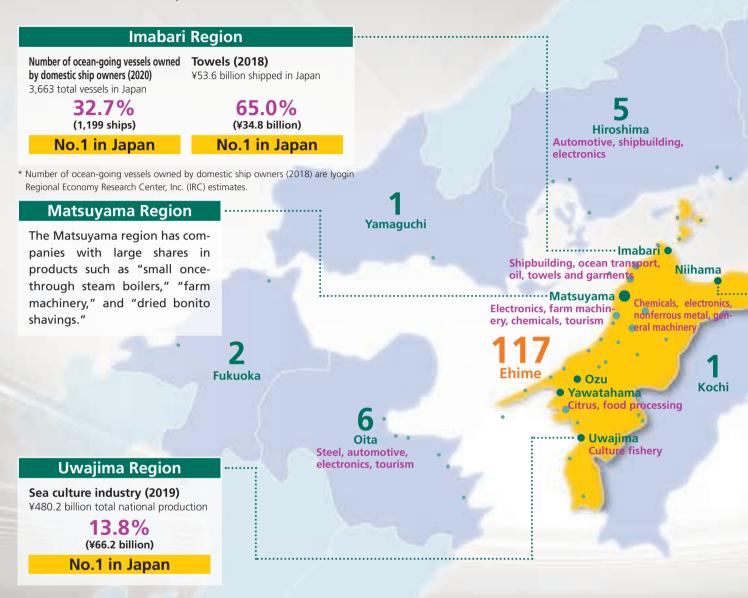

### Main Industries in Ehime Prefecture

- Industries with top national share concentrated in each region
- Manufactured product shipments from Ehime Prefecture totaled ¥4.3 trillion (45% of Shikoku) in 2018

## **Shikokuchuo Region**

Pulp and paper industry (2019) ¥7,679.3 billion shipped in Japan

> 7.2% (¥570.2 billion)

No.2 in Japan

Shipbuilding, textiles

Shikokuchuo ·· Paper manufacturing and processing

**Tokushima** 

## **Niihama Region**

Manufactured product shipments (2018)

### ¥1,740,4 billion

Approx. 41% of shipments of manufactured products in Ehime

As a corporate town under the Sumitomo Group, nonferrous metal, chemicals, steel, machinery and equipment are concentrated particularly in the Niihama region.

# No. 1 Market Share in Ehime

About Ehime Prefecture

| • Area                         | <b>5,676 km</b> <sup>2</sup> (As of January 1, 2021) |
|--------------------------------|------------------------------------------------------|
| <ul> <li>Population</li> </ul> | <b>1,324,882</b> (As of July 1, 2021)                |
| Number of<br>households        | <b>601,809</b> (As of July 1, 2021)                  |